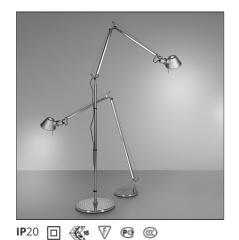

# **Tolomeo Reading Floor - Aluminium**

#### **DESCRIPTION**

The code is referred to the body lamp only

#### **FEATURES**

| Article Code: | A013900   | Material: | Aluminium, steel |
|---------------|-----------|-----------|------------------|
| Colour:       | Aluminium | Series:   | Design           |
| Installation: | Floor     |           |                  |

#### **DIMENSIONS**

 Base Diameter:
 cm 23
 Max Extension Length:
 cm 100

 Max Extension Height:
 cm 167
 Impact Resistance:
 N/D

 Glow Wire Test:
 N/D