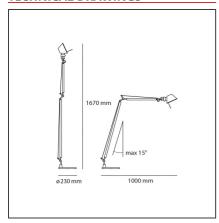

# **TECHNICAL DRAWINGS**

#### **DIMENSIONS**

 Base Diameter:
 cm 23
 Max Extension Length:
 cm 100

 Max Extension Height:
 cm 167
 Impact Resistance:
 N/D

 Glow Wire Test:
 N/D