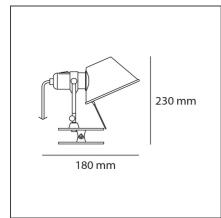

## **TECHNICAL DRAWINGS**

## DESCRIPTION

Support in polished aluminium, diffuser in matt anodised aluminium; steel pincer grip.

| FEATURES                                         |                               |                                                                                             |                                                             |
|--------------------------------------------------|-------------------------------|---------------------------------------------------------------------------------------------|-------------------------------------------------------------|
| Article Code:<br>Colour:<br>Installation:        | A0448W50<br>Aluminium<br>Wall | Material:<br>Series:                                                                        | Aluminium, steel<br>Design                                  |
| DIMENSIONS                                       |                               |                                                                                             |                                                             |
| Height:<br>Depth:                                | cm 23<br>cm 18                | Glow Wire Test:                                                                             | 750                                                         |
| INCLUDED SOURCES                                 |                               |                                                                                             |                                                             |
| Category:<br>Number:<br>Watt:<br>Type:<br>Class: | LED<br>1<br>10W<br>0<br>A     | Color temperature (K):<br>CRI:                                                              | 2700K<br>90                                                 |
| LUMINAIRE                                        |                               |                                                                                             |                                                             |
| Watt:<br>Voltage:                                | 10W<br>24V                    | Delivered lumens output (Im<br>CCT:<br>Efficiency:<br>Efficacy:<br>CRI:<br>Dimmer Typology: | 593lm<br>2700K<br>70%<br>59lm/W<br>90<br>Microswitch Dimmer |