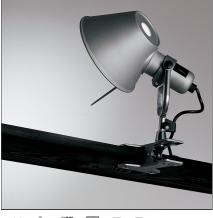

## **Tolomeo Pinza LED 2700K**

IP20 💮 🐒 🕅 🖻 🚳

## DESCRIPTION

Support in polished aluminium, diffuser in matt anodised aluminium; steel pincer grip.

| FEATURES                                         |                               |                                                                                             |                                                             |
|--------------------------------------------------|-------------------------------|---------------------------------------------------------------------------------------------|-------------------------------------------------------------|
| Article Code:<br>Colour:<br>Installation:        | A0448W50<br>Aluminium<br>Wall | Material:<br>Series:                                                                        | Aluminium, steel<br>Design                                  |
| DIMENSIONS                                       |                               |                                                                                             |                                                             |
| Height:<br>Depth:                                | cm 23<br>cm 18                | Glow Wire Test:                                                                             | 750                                                         |
| INCLUDED SOURCES                                 |                               |                                                                                             |                                                             |
| Category:<br>Number:<br>Watt:<br>Type:<br>Class: | LED<br>1<br>10W<br>0<br>A     | Color temperature (K):<br>CRI:                                                              | 2700K<br>90                                                 |
| LUMINAIRE                                        |                               |                                                                                             |                                                             |
| Watt:<br>Voltage:                                | 10W<br>24V                    | Delivered lumens output (Im<br>CCT:<br>Efficiency:<br>Efficacy:<br>CRI:<br>Dimmer Typology: | 593lm<br>2700K<br>70%<br>59lm/W<br>90<br>Microswitch Dimmer |