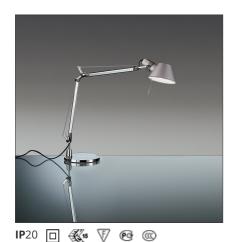

## Tolomeo Mini Table - Black

### **DESCRIPTION**

Base and cantilevered arms in polished aluminium; diffuser in matt anodised black aluminium; joints and supports in polished aluminium. System of spring balancing. The code is referred to the body lamp only