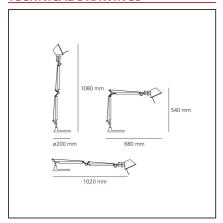

### **DIMENSIONS**

 Length:
 cm 68
 Max Extension Length:
 cm 102

 Height:
 cm 54
 Impact Resistance:
 N/D

 Base Diameter:
 cm 20
 Glow Wire Test:
 N/D

 Max Extension Height:
 cm 108