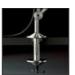

## Tolomeo Mini Table - Black

### **DESCRIPTION**

Base and cantilevered arms in polished aluminium; diffuser in matt anodised black aluminium; joints and supports in polished aluminium. System of spring balancing. The code is referred to the body lamp only

### **DIMENSIONS**

 Length:
 cm 68
 Max Extension Length:
 cm 102

 Height:
 cm 54
 Impact Resistance:
 N/D

 Base Diameter:
 cm 20
 Glow Wire Test:
 N/D

 Max Extension Height:
 cm 108