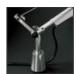

## Tolomeo Mini Table - Black

### **DESCRIPTION**

Base and cantilevered arms in polished aluminium; diffuser in matt anodised black aluminium; joints and supports in polished aluminium. System of spring balancing. The code is referred to the body lamp only

### **DIMENSIONS**

 Length:
 cm 68
 Max Extension Length:
 cm 102

 Height:
 cm 54
 Impact Resistance:
 N/D

 Base Diameter:
 cm 20
 Glow Wire Test:
 N/D

 Max Extension Height:
 cm 108