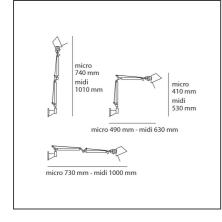

### **TECHNICAL DRAWINGS**

| FEATURES                            |           |                        |           |
|-------------------------------------|-----------|------------------------|-----------|
| Article Code:                       | A010930   | Material:              | Aluminium |
| Colour:                             | Black     | Series:                | Design    |
| Installation:                       | Wall      |                        |           |
| DIMENSIONS                          |           |                        |           |
| Length:                             | cm 49     | Max Extension Length:  | cm 73     |
| Height:                             | cm 41     |                        |           |
| Max Extension Height:               | cm 74     |                        |           |
| NOT INCLUDED SOURCES                |           |                        |           |
| Category:                           | HALO      | Color Rendering:       | 1a        |
| Number:                             | 1         | Color temperature (K): | 3000K     |
| Watt:                               | 46W       |                        |           |
| Lbs:                                | Qt26      |                        |           |
| Socket:                             | E14       |                        |           |
| ALTERNATIVE SOURCES                 |           |                        |           |
| Category:                           | LED       |                        |           |
| Number:                             | 1         |                        |           |
| Watt:                               | 4W        |                        |           |
| Delivered lumens output (Im): 370lm |           |                        |           |
| Туре:                               | 2         |                        |           |
| Socket:                             | E14       |                        |           |
| Class:                              | А         |                        |           |
| LUMINAIRE                           |           |                        |           |
| Watt:                               | 46W       |                        |           |
| Voltage:                            | 220V-240V |                        |           |
| Notes                               |           |                        |           |