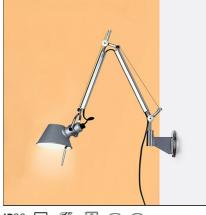

# **Tolomeo Micro Wall - Black**

IP20 🖸 🚳 🕅 🞯 🚳

#### DESCRIPTION

Cantilevered arms in polished aluminium; diffuser in black aluminium; joints and wall support in polished aluminium. System of spring balancing. The code refers to the luminaire's body only