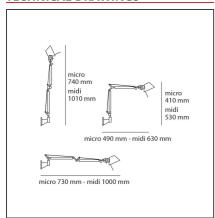

### **TECHNICAL DRAWINGS**

### **DIMENSIONS**

 Length:
 cm 49
 Max Extension Length:
 cm 73

 Height:
 cm 41

**Height:** cm 41 **Max Extension Height:** cm 74