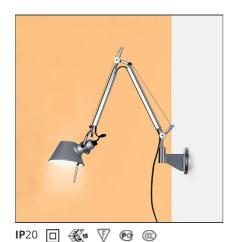

# Tolomeo Micro Wall - Anodized red

#### **DESCRIPTION**

Cantilevered arms in polished aluminium; diffuser in anodised red aluminium; joints and wall support in polished aluminium. System of spring balancing. The code refers to the luminaire's body only

## **FEATURES**

| Article Code: | A010910   | Material: | Aluminium |
|---------------|-----------|-----------|-----------|
| Colour:       | Metal red | Series:   | Design    |
| Installation: | Wall      |           |           |