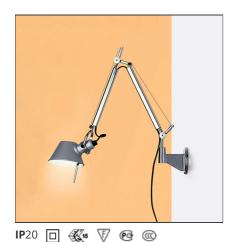

# **Tolomeo Micro Wall - Anodized orange**

#### **DESCRIPTION**

Cantilevered arms in polished aluminium; diffuser in bronze anodised aluminium; joints and wall support in polished aluminium. System of spring balancing. The code refers to the luminaire's body only

#### **FEATURES**

| Article Code: | A010960      | Material: | Aluminium |
|---------------|--------------|-----------|-----------|
| Colour:       | Metal orange | Series:   | Design    |
| Installation: | Wall         |           |           |

### DIMENSIONS

 Length:
 cm 49
 Max Extension Length:
 cm 73

 Height:
 cm 41

**Height:** cm 41 **Max Extension Height:** cm 74