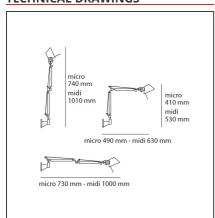

#### **TECHNICAL DRAWINGS**

### DIMENSIONS

 Length:
 cm 49
 Max Extension Length:
 cm 73

 Height:
 cm 41

**Height:** cm 41 **Max Extension Height:** cm 74