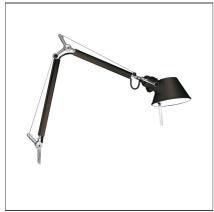

# **Tolomeo Micro Table - only body - Nero**

#### **DESCRIPTION**

Base and cantilevered arms in polished aluminium; diffuser in matt anodised black aluminium; joints and supports in polished aluminium. System of spring balancing. The code is referred to the body lamp only

#### **DIMENSIONS**

**Base Diameter:** 

**Max Extension Height:** 

| Length: | cm 45 | Max Extension Length: | cm 69 |
|---------|-------|-----------------------|-------|
| Height: | cm 37 |                       |       |

cm 17

cm 73