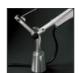

# **Tolomeo Micro Table - only body - Nero**

#### **DESCRIPTION**

Base and cantilevered arms in polished aluminium; diffuser in matt anodised black aluminium; joints and supports in polished aluminium. System of spring balancing. The code is referred to the body lamp only

#### **DIMENSIONS**

**Base Diameter:** 

**Max Extension Height:** 

| Length: | cm 45 | Max Extension Length: | cm 69 |
|---------|-------|-----------------------|-------|
| Height: | cm 37 |                       |       |