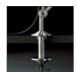

# **Tolomeo Micro Table - only body - Nero**

#### **DESCRIPTION**

Base and cantilevered arms in polished aluminium; diffuser in matt anodised black aluminium; joints and supports in polished aluminium. System of spring balancing. The code is referred to the body lamp only

#### **DIMENSIONS**

**Base Diameter:** 

**Max Extension Height:** 

| Length: | cm 45 | Max Extension Length: | cm 69 |
|---------|-------|-----------------------|-------|
| Height: | cm 37 |                       |       |