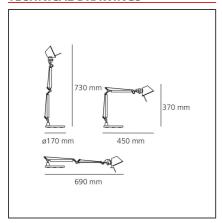

#### **TECHNICAL DRAWINGS**

#### **DIMENSIONS**

**Base Diameter:** 

**Max Extension Height:** 

| Length: | cm 45 | Max Extension Length: | cm 69 |
|---------|-------|-----------------------|-------|
| Height: | cm 37 |                       |       |

cm 17

cm 73