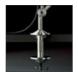

# **Tolomeo Micro Table - Only body - Glossy white**

### **DESCRIPTION**

Base and cantilevered arms in polished aluminium; diffuser in matt anodised aluminium; joints and supports in polished aluminium. System of spring balancing. The code is referred to the body lamp only

### **DIMENSIONS**

| Length: | cm 45 | Max Extension Length: | cm 69 |
|---------|-------|-----------------------|-------|
| Height: | cm 37 |                       |       |

### **Base Diameter:** cm 17 **Max Extension Height:** cm 73