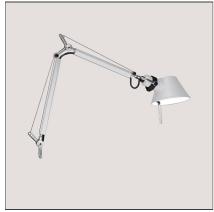

# **Tolomeo Micro Table - Only body - Glossy white**

### **DESCRIPTION**

Base and cantilevered arms in polished aluminium; diffuser in matt anodised aluminium; joints and supports in polished aluminium. System of spring balancing. The code is referred to the body lamp only