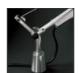

# **Tolomeo Micro Table - Only body - Glossy white**

### **DESCRIPTION**

Base and cantilevered arms in polished aluminium; diffuser in matt anodised aluminium; joints and supports in polished aluminium. System of spring balancing. The code is referred to the body lamp only

### **DIMENSIONS**

| Length: | cm 45 | Max Extension Length: | cm 69 |
|---------|-------|-----------------------|-------|
| Height: | cm 37 |                       |       |

### **Base Diameter:** cm 17 **Max Extension Height:** cm 73