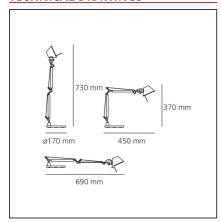

### **TECHNICAL DRAWINGS**

### **DIMENSIONS**

| Length: | cm 45 | Max Extension Length: | cm 69 |
|---------|-------|-----------------------|-------|
| Height: | cm 37 |                       |       |

### **Base Diameter:** cm 17 **Max Extension Height:** cm 73