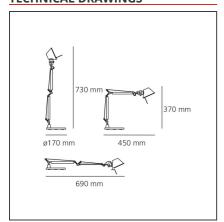

#### **TECHNICAL DRAWINGS**

#### **DIMENSIONS**

 Length:
 cm 45
 Max Extension Length:
 cm 69

 Height:
 cm 37

**Base Diameter:** cm 17 **Max Extension Height:** cm 73