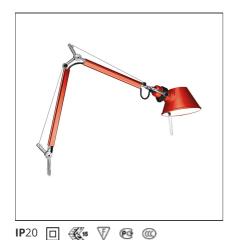

# **Tolomeo Micro Table - only body - Anodized red**

#### **DESCRIPTION**

Base and cantilevered arms in polished aluminium; diffuser in matt anodised red aluminium; joints and supports in polished aluminium. System of spring balancing. The code is referred to the body lamp only

# **FEATURES**

| Article Code: | A010910   | Material: | Aluminium, steel |
|---------------|-----------|-----------|------------------|
| Colour:       | Metal red | Series:   | Design           |
| Installation: | Table     |           |                  |