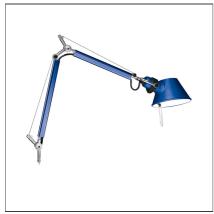

# **Tolomeo Micro Table - Only body - Anodized blue**

#### **DESCRIPTION**

Base and cantilevered arms in polished aluminium; diffuser in matt anodised blue aluminium; joints and  $supports\ in\ polished\ aluminium.\ System\ of\ spring\ balancing.\ The\ code\ is\ referred\ to\ the\ body\ lamp\ only$ 

#### **DIMENSIONS**

**Max Extension Height:** 

| Length:        | cm 45 | Max Extension Length: | cm 69 |
|----------------|-------|-----------------------|-------|
| Height:        | cm 37 |                       |       |
| Base Diameter: | cm 17 |                       |       |