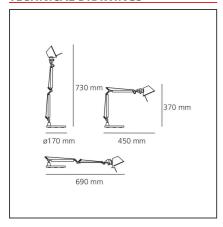

#### **TECHNICAL DRAWINGS**

#### **DIMENSIONS**

**Max Extension Height:** 

| Length:        | cm 45 | Max Extension Length: | cm 69 |
|----------------|-------|-----------------------|-------|
| Height:        | cm 37 |                       |       |
| Base Diameter: | cm 17 |                       |       |

cm 73

E14