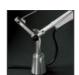

# **Tolomeo Micro Table - Only body - Alluminio**

#### **DESCRIPTION**

**FEATURES** 

Base and cantilevered arms in polished aluminium; diffuser in matt anodised aluminium; joints and supports in polished aluminium. System of spring balancing. The code is referred to the body lamp only