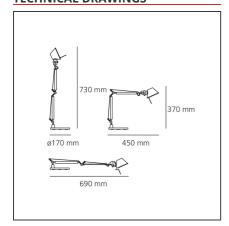

#### **TECHNICAL DRAWINGS**

| , .,          |           |           |                  |
|---------------|-----------|-----------|------------------|
| Article Code: | A010900   | Material: | Aluminium, steel |
| Colour:       | Aluminium | Series:   | Design           |
| Installation: | Table     |           |                  |
| DIMENSIONS    |           |           |                  |

**Max Extension Length:** 

cm 69

 Length:
 cm 45

 Height:
 cm 37

 Base Diameter:
 cm 17

 Max Extension Height:
 cm 73