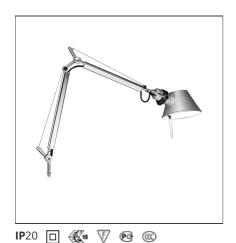

# **Tolomeo Micro Table - Only body - Alluminio**

#### **DESCRIPTION**

**FEATURES** 

Base and cantilevered arms in polished aluminium; diffuser in matt anodised aluminium; joints and supports in polished aluminium. System of spring balancing. The code is referred to the body lamp only