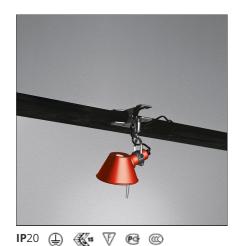

## Tolomeo Micro Pinza - Red

## DESCRIPTION

Michele De Lucchi, Giancarlo Fassina

**DESIGN BY** 

Support in polished aluminium, diffuser in red matt anodised aluminium; steel pincer grip.

 Colour:
 Metal red
 Series:
 Des

 Installation:
 Wall

**DIMENSIONS** 

Lbs:

Socket:

 Height:
 cm 20

 Depth:
 cm 16

**NOT INCLUDED SOURCES** 