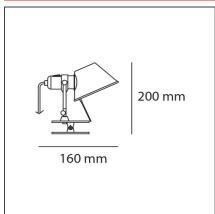

## **TECHNICAL DRAWINGS**

| FEATURES      |           |           |                  |
|---------------|-----------|-----------|------------------|
| Article Code: | A010810   | Material: | Aluminium, steel |
| Colour:       | Metal red | Series:   | Design           |

 Colour:
 Metal red
 Series:
 Des

 Installation:
 Wall

**DIMENSIONS** 

Lbs:

Socket:

 Height:
 cm 20

 Depth:
 cm 16

**NOT INCLUDED SOURCES** 