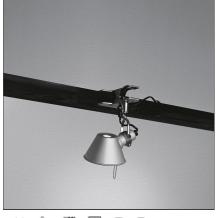

# **Tolomeo Micro Pinza LED 3000K**

IP20 💮 🐒 🕅 🞯 🎯

#### DESCRIPTION

Support in polished aluminium, diffuser in matt anodised aluminium; steel pincer grip.

| FEATURES                                         |                                                                                            |                                                      |                                           |
|--------------------------------------------------|--------------------------------------------------------------------------------------------|------------------------------------------------------|-------------------------------------------|
| Article Code:<br>Colour:<br>Installation:        | A0438W00<br>Aluminium<br>Wall                                                              | Material:<br>Series:                                 | Aluminium, steel<br>Design                |
| DIMENSIONS                                       |                                                                                            |                                                      |                                           |
| Height:<br>Depth:                                | cm 20<br>cm 16                                                                             |                                                      |                                           |
| INCLUDED SOURCES                                 |                                                                                            |                                                      |                                           |
| Category:<br>Number:<br>Watt:<br>Type:<br>Class: | LED<br>1<br>9W<br>0<br>A                                                                   | Color temperature (K):<br>CRI:                       | 2700K<br>90                               |
| LUMINAIRE                                        |                                                                                            |                                                      |                                           |
| Power Supply:                                    | Electronic Dimmable <b>Delivered lumens output (lm):</b> 461lm<br>Remote <b>CCT:</b> 2700K |                                                      |                                           |
| Trasformer availability:<br>Watt:<br>Voltage:    | Remote<br>9W<br>24V                                                                        | Efficiency:<br>Efficacy:<br>CRI:<br>Dimmer Typology: | 63%<br>51lm/W<br>90<br>Microswitch Dimmer |