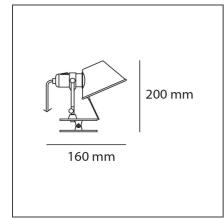

## TECHNICAL DRAWINGS

#### DESCRIPTION

Support in polished aluminium, diffuser in matt anodised aluminium; steel pincer grip.

| FEATURES                                         |                                                                                            |                                                      |                                           |
|--------------------------------------------------|--------------------------------------------------------------------------------------------|------------------------------------------------------|-------------------------------------------|
| Article Code:<br>Colour:<br>Installation:        | A0438W00<br>Aluminium<br>Wall                                                              | Material:<br>Series:                                 | Aluminium, steel<br>Design                |
| DIMENSIONS                                       |                                                                                            |                                                      |                                           |
| Height:<br>Depth:                                | cm 20<br>cm 16                                                                             |                                                      |                                           |
| INCLUDED SOURCES                                 |                                                                                            |                                                      |                                           |
| Category:<br>Number:<br>Watt:<br>Type:<br>Class: | LED<br>1<br>9W<br>0<br>A                                                                   | Color temperature (K):<br>CRI:                       | 2700K<br>90                               |
| LUMINAIRE                                        |                                                                                            |                                                      |                                           |
| Power Supply:                                    | Electronic Dimmable <b>Delivered lumens output (lm):</b> 461lm<br>Remote <b>CCT:</b> 2700K |                                                      |                                           |
| Trasformer availability:<br>Watt:<br>Voltage:    | Remote<br>9W<br>24V                                                                        | Efficiency:<br>Efficacy:<br>CRI:<br>Dimmer Typology: | 63%<br>51lm/W<br>90<br>Microswitch Dimmer |