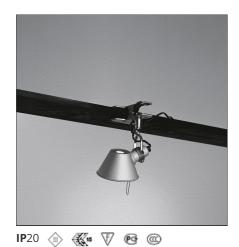

# **Tolomeo Micro Pinza LED 3000K**

## **DESCRIPTION**

Support in polished aluminium, diffuser in matt anodised aluminium; steel pincer grip.