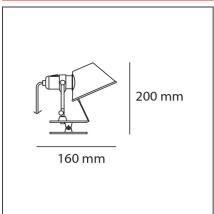

#### **TECHNICAL DRAWINGS**

**FEATURES** 

Article Code:A043800Material:Aluminium, steelColour:AluminiumSeries:DesignInstallation:Wall

**DIMENSIONS** 

Height: cm 20 Glow Wire Test: 750

**Depth:** cm 16

**INCLUDED SOURCES** 