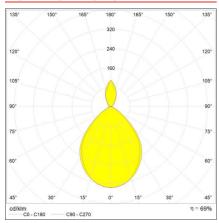

chele De Lucchi, Giancarlo Fassina

## **DESCRIPTION**

Support in polished aluminium, diffuser in matt anodised aluminium; steel pincer grip.

#### **TECHNICAL DRAWINGS**



**FEATURES** 

Article Code:A043800Material:Aluminium, steelColour:AluminiumSeries:DesignInstallation:Wall

**DIMENSIONS** 

Height: cm 20 Glow Wire Test: 750

**Depth:** cm 16

**INCLUDED SOURCES** 

 Category:
 LED
 Color temperature (K):
 3000K

 Number:
 1
 CRI:
 90

 Watt:
 9W

 Type:
 0

Class:
LUMINAIRE

Power Supply: Electronic Dimmable Delivered lumens output (lm):461lm

Α

 Remote
 CCT:
 3000K

 Trasformer availability:
 Remote
 Efficiency:
 63%

 Watt:
 9W
 Efficacy:
 51.17lm/W

Voltage: 24V CRI: 90
Dimmer Typology: Microswitch Dimmer



PRODUCT DATA SHEET PRODUCT CODE: A043800

### **LIGHT DISTRIBUTION**