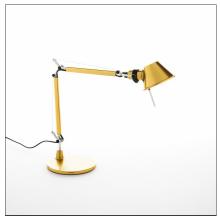

# **Tolomeo Micro Gold**

IP20 □ 🐒 🔻 @ @

# **DESCRIPTION**

Base and cantilevered arms in polished aluminium; diffuser in anodised aluminium; joints and supports in polished aluminium. System of spring balancing.