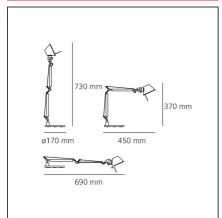

# **TECHNICAL DRAWINGS**

## **DIMENSIONS**

| Length:               | cm 45 | Max Extension Length: | cm 69 |
|-----------------------|-------|-----------------------|-------|
| Height:               | cm 37 | Impact Resistance:    | N/D   |
| Base Diameter:        | cm 17 | Glow Wire Test:       | N/D   |
| Max Extension Height: | cm 73 |                       |       |