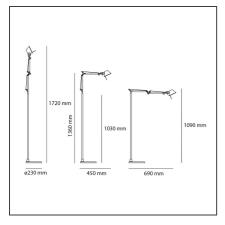

## DESCRIPTION

The code is referred to the body lamp only

| FEATURES                                           |                               |                                                                       |                                            |
|----------------------------------------------------|-------------------------------|-----------------------------------------------------------------------|--------------------------------------------|
| Article Code:<br>Colour:<br>Installation:          | A0103W00<br>Aluminum<br>Floor | Material:<br>Series:                                                  | Aluminium, steel<br>Design                 |
| DIMENSIONS                                         |                               |                                                                       |                                            |
| Height:<br>Base Diameter:<br>Max Extension Height: | cm 109<br>cm 23<br>cm 172     | Max Extension Length:<br>Glow Wire Test:                              | cm 69<br>750                               |
| INCLUDED SOURCES                                   |                               |                                                                       |                                            |
| Category:<br>Number:<br>Watt:<br>Type:<br>Class:   | LED<br>1<br>9W<br>0<br>A      | Color temperature (K):<br>CRI:                                        | 2700K<br>90                                |
| LUMINAIRE                                          |                               |                                                                       |                                            |
| Watt:<br>Voltage:                                  | 9W<br>24V                     | Delivered lumens output (<br>CCT:<br>Efficiency:<br>Efficacy:<br>CRI: | Im): 461lm<br>2700K<br>63%<br>51lm/W<br>90 |