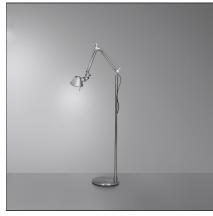

## DESCRIPTION

The code is referred to the body lamp only

| FEATURES                                           |                               |                                                                       |                                            |
|----------------------------------------------------|-------------------------------|-----------------------------------------------------------------------|--------------------------------------------|
| Article Code:<br>Colour:<br>Installation:          | A0103W00<br>Aluminum<br>Floor | Material:<br>Series:                                                  | Aluminium, steel<br>Design                 |
| DIMENSIONS                                         |                               |                                                                       |                                            |
| Height:<br>Base Diameter:<br>Max Extension Height: | cm 109<br>cm 23<br>cm 172     | Max Extension Length:<br>Glow Wire Test:                              | cm 69<br>750                               |
| INCLUDED SOURCES                                   |                               |                                                                       |                                            |
| Category:<br>Number:<br>Watt:<br>Type:<br>Class:   | LED<br>1<br>9W<br>0<br>A      | Color temperature (K):<br>CRI:                                        | 2700K<br>90                                |
| LUMINAIRE                                          |                               |                                                                       |                                            |
| Watt:<br>Voltage:                                  | 9W<br>24V                     | Delivered lumens output (<br>CCT:<br>Efficiency:<br>Efficacy:<br>CRI: | Im): 461lm<br>2700K<br>63%<br>51lm/W<br>90 |