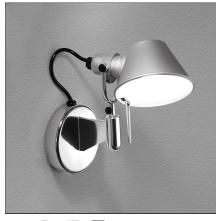

# **Tolomeo Micro Faretto LED 3000K without switch**

IP20 ⊕ 🐒 🔻 🛭 🚱

### **DESCRIPTION**

Wall support in polished aluminum, diffuser in matt anodised aluminum.