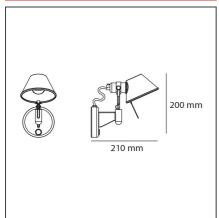

### **TECHNICAL DRAWINGS**

| - |           | <br>10 | -  |
|---|-----------|--------|----|
| ы | $-\Delta$ | <br>IK | ES |
|   |           |        |    |

| FEATURES                                  |                              |                                |                     |
|-------------------------------------------|------------------------------|--------------------------------|---------------------|
| Article Code:<br>Colour:<br>Installation: | A043500<br>Aluminium<br>Wall | Material:<br>Series:           | Aluminium<br>Design |
| DIMENSIONS                                |                              |                                |                     |
| Height:<br>Depth:                         | cm 20<br>cm 20               | Glow Wire Test:                | 750                 |
| INCLUDED SOURCES                          |                              |                                |                     |
| Category:<br>Number:<br>Watt:<br>Type:    | LED<br>1<br>9W<br>0          | Color temperature (K):<br>CRI: | 3000K<br>90         |
| Category:<br>Number:<br>Watt:             | 1<br>9W                      | •                              |                     |