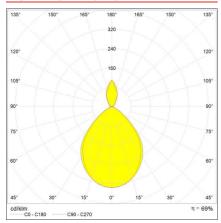

## **LIGHT DISTRIBUTION**

## **LUMINAIRE**

 Watt:
 9W
 Delivered lumens output (Im):461Im

 Voltage:
 220V-240V
 CCT:
 3000K

 Efficiency:
 63%

 Efficacy:
 51.17Im/W

 CRI:
 90

PRODUCT DATA SHEET PRODUCT CODE: A043500