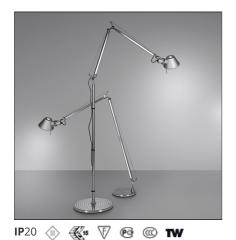

# **Tolomeo Floor Led TW - Aluminum**

# **FEATURES**

| Article Code:<br>Colour:<br>Installation:          | 1530050A<br>Aluminium<br>Floor | Material:<br>Series:                         | Aluminium, steel<br>Design |
|----------------------------------------------------|--------------------------------|----------------------------------------------|----------------------------|
| DIMENSIONS                                         |                                |                                              |                            |
| Height:<br>Base Diameter:<br>Max Extension Height: | cm 162<br>cm 33<br>cm 226      | Impact Resistance:<br>Glow Wire Test:        | N/D<br>N/D                 |
| INCLUDED SOURCES                                   |                                |                                              |                            |
| Category:<br>Number:<br>Watt:<br>Type:<br>Class:   | LED<br>1<br>14W<br>1           | CRI:                                         | 80                         |
| LUMINAIRE                                          |                                |                                              |                            |
| Watt:<br>Voltage:                                  | 14W<br>24V                     | Delivered lumens output (lm)<br>CCT:<br>CRI: | 2300/10000K<br>80          |