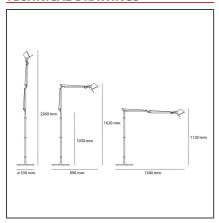

## **TECHNICAL DRAWINGS**

# **FEATURES**

| Article Code:<br>Colour:<br>Installation:          | 1530050A<br>Aluminium<br>Floor | Material:<br>Series:                         | Aluminium, steel<br>Design |
|----------------------------------------------------|--------------------------------|----------------------------------------------|----------------------------|
| DIMENSIONS                                         |                                |                                              |                            |
| Height:<br>Base Diameter:<br>Max Extension Height: | cm 162<br>cm 33<br>cm 226      | Impact Resistance:<br>Glow Wire Test:        | N/D<br>N/D                 |
| INCLUDED SOURCES                                   |                                |                                              |                            |
| Category:<br>Number:<br>Watt:<br>Type:<br>Class:   | LED<br>1<br>14W<br>1           | CRI:                                         | 80                         |
| LUMINAIRE                                          |                                |                                              |                            |
| Watt:<br>Voltage:                                  | 14W<br>24V                     | Delivered lumens output (lm)<br>CCT:<br>CRI: | 2300/10000K<br>80          |