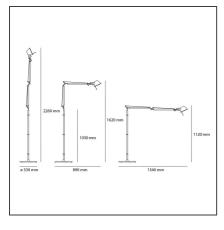

## **TECHNICAL DRAWINGS**

| FEATURES                 |                    |                                     |                    |
|--------------------------|--------------------|-------------------------------------|--------------------|
| Article Code:            | A004800            | Material:                           | Aluminium, steel   |
| Colour:<br>Installation: | Aluminium<br>Floor | Series:                             | Design             |
| DIMENSIONS               |                    |                                     |                    |
| Height:                  | cm 162             | Glow Wire Test:                     | 750                |
| Base Diameter:           | cm 33              |                                     |                    |
| Max Extension Height:    | cm 226             |                                     |                    |
| INCLUDED SOURCES         |                    |                                     |                    |
| Category:                | LED                | Color temperature (K):              | 3000K              |
| Number:                  | 1                  | CRI:                                | 90                 |
| Watt:                    | 10W                |                                     |                    |
| Туре:                    | 0                  |                                     |                    |
| Class:                   | А                  |                                     |                    |
| LUMINAIRE                |                    |                                     |                    |
| Watt:                    | 10W                | Delivered lumens output (lm): 593lm |                    |
| Voltage:                 | 220V-240V          | CCT:                                | 3000K              |
|                          |                    | Efficiency:                         | 70%                |
|                          |                    | Efficacy:                           | 59lm/W             |
|                          |                    | CRI:                                | 90                 |
|                          |                    | Dimmer Typology:                    | Microswitch Dimmer |
| Notes                    |                    |                                     |                    |