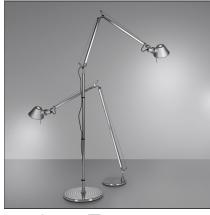

## **TECHNICAL DRAWINGS**

| FEATURES                 |                    |                                     |                    |
|--------------------------|--------------------|-------------------------------------|--------------------|
| Article Code:            | A004800            | Material:                           | Aluminium, steel   |
| Colour:<br>Installation: | Aluminium<br>Floor | Series:                             | Design             |
| DIMENSIONS               |                    |                                     |                    |
| Height:                  | cm 162             | Glow Wire Test:                     | 750                |
| Base Diameter:           | cm 33              |                                     |                    |
| Max Extension Height:    | cm 226             |                                     |                    |
| INCLUDED SOURCES         |                    |                                     |                    |
| Category:                | LED                | Color temperature (K):              | 3000K              |
| Number:                  | 1                  | CRI:                                | 90                 |
| Watt:                    | 10W                |                                     |                    |
| Туре:                    | 0                  |                                     |                    |
| Class:                   | А                  |                                     |                    |
| LUMINAIRE                |                    |                                     |                    |
| Watt:                    | 10W                | Delivered lumens output (lm): 593lm |                    |
| Voltage:                 | 220V-240V          | CCT:                                | 3000K              |
|                          |                    | Efficiency:                         | 70%                |
|                          |                    | Efficacy:                           | 59lm/W             |
|                          |                    | CRI:                                | 90                 |
|                          |                    | Dimmer Typology:                    | Microswitch Dimmer |
| Notes                    |                    |                                     |                    |