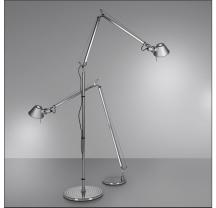

### **Tolomeo Floor - Aluminum**

@ @

#### **DIMENSIONS**

Height:cm 162Impact Resistance:N/DBase Diameter:cm 33Glow Wire Test:N/DMax Extension Height:cm 226