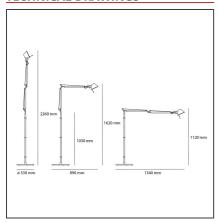

### **TECHNICAL DRAWINGS**

#### **DIMENSIONS**

Height:cm 162Impact Resistance:N/DBase Diameter:cm 33Glow Wire Test:N/DMax Extension Height:cm 226