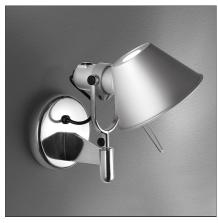

## **DESCRIPTION**

Wall support in polished aluminium; diffuser in matt anodised aluminium.

### **FEATURES**

Article Code:A029250Material:AluminiumColour:AluminiumSeries:DesignInstallation:Wall