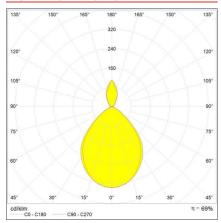

Fassina

## **DESCRIPTION**

Wall support in polished aluminium; diffuser in matt anodised aluminium.

### **TECHNICAL DRAWINGS**



### **FEATURES**

Article Code:A029250Material:AluminiumColour:AluminiumSeries:DesignInstallation:Wall

## **DIMENSIONS**

 Height:
 cm 23

 Depth:
 cm 25

## **NOT INCLUDED SOURCES**

 Category:
 HALO
 Color Rendering:
 1 a

 Number:
 1
 Color temperature (K):
 2900K

 Watt:
 77W

 Lbs:
 A60

E27

1000h

## **ALTERNATIVE SOURCES**

 Category:
 LED

 Number:
 1

 Watt:
 8W

 Delivered lumens output (Im):1000lm

 Type:
 2

 Socket:
 E27

 Class:
 A

### **LUMINAIRE**

**Watt:** 77W **Voltage:** 220V-240V

### **Notes**

Socket:

Duration (h):

Possibility to mount LED source on E27 Socket



PRODUCT DATA SHEET PRODUCT CODE: A029250

## **LIGHT DISTRIBUTION**