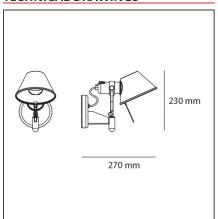

PRODUCT DATA SHEET PRODUCT CODE: A029250

# Tolomeo faretto - with switch on-off



IP20 ⊕ **% v e e c c** 

### **DESIGN BY**

Michele De Lucchi, Giancarlo Fassina

## **DESCRIPTION**

Wall support in polished aluminium; diffuser in matt anodised aluminium.

### **TECHNICAL DRAWINGS**



### **FEATURES**

Article Code:A029250Material:AluminiumColour:AluminiumSeries:DesignInstallation:Wall

## **DIMENSIONS**

 Height:
 cm 23

 Depth:
 cm 25

## **NOT INCLUDED SOURCES**

 Category:
 HALO
 Color Rendering:
 1 a

 Number:
 1
 Color temperature (K):
 2900K

 Watt:
 77W

 Lbs:
 A60

E27

1000h

## **ALTERNATIVE SOURCES**

 Category:
 LED

 Number:
 1

 Watt:
 8W

 Delivered lumens output (Im):1000lm

 Type:
 2

 Socket:
 E27

 Class:
 A

### **LUMINAIRE**

**Watt:** 77W **Voltage:** 220V-240V

### **Notes**

Socket:

Duration (h):

Possibility to mount LED source on E27 Socket



PRODUCT DATA SHEET PRODUCT CODE: A029250

## **LIGHT DISTRIBUTION**