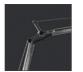

# Tolomeo basculante terra - Satin Diffuser 180

#### **DESCRIPTION**

Cantilevered arms in polished aluminium; two joints in polished aluminium; diffuser in silk satin fabric on a plastic frame. The code is referred to the body lamp only

### **TECHNICAL DRAWINGS**