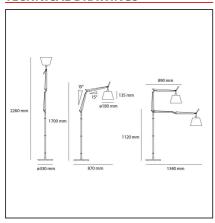

### **TECHNICAL DRAWINGS**

#### **DIMENSIONS**

| ieignt: | cm 170 | Max Extension Length: | cm 87 |
|---------|--------|-----------------------|-------|
|         |        | Impact Resistance:    | N/D   |
|         |        | Glow Wire Test:       | N/D   |