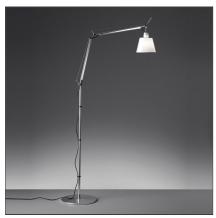

# Tolomeo basculante terra - Satin Diffuser 180

#### **DESCRIPTION**

Cantilevered arms in polished aluminium; two joints in polished aluminium; diffuser in silk satin fabric on a plastic frame. The code is referred to the body lamp only