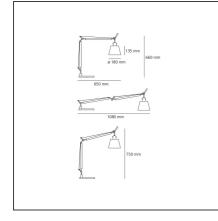

## **TECHNICAL DRAWINGS**

| FEATURES              |           |                       |                  |
|-----------------------|-----------|-----------------------|------------------|
| Article Code:         | 0947010A  | Material:             | parchment paper, |
| Colour:               | Natural   |                       | aluminum, steel  |
| Installation:         | Table     | Series:               | Design           |
| DIMENSIONS            |           |                       |                  |
| Height:               | cm 66     | Max Extension Length: | cm 108           |
| Base Diameter:        | cm 23     | Impact Resistance:    | N/D              |
| Max Extension Height: | cm 75     | Glow Wire Test:       | N/D              |
| NOT INCLUDED SOURCES  |           |                       |                  |
| Category:             | HALO      | Class:                | А                |
| Number:               | 1         |                       |                  |
| Watt:                 | 46W       |                       |                  |
| Socket:               | E27       |                       |                  |
| ALTERNATIVE SOURCES   |           |                       |                  |
| Category:             | LED       |                       |                  |
| Number:               | 1         |                       |                  |
| Watt:                 | 8W        |                       |                  |
| Туре:                 | 2         |                       |                  |
| Socket:               | E27       |                       |                  |
| Class:                | А         |                       |                  |
| LUMINAIRE             |           |                       |                  |
| Watt:                 | 46W       |                       |                  |
| Voltage:              | 220V-240V |                       |                  |
| Notes                 |           |                       |                  |