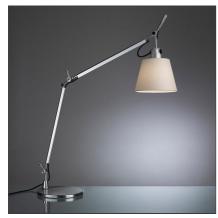

#### DESCRIPTION

Base and cantilevered arms in polished aluminium; diffuser in parchment paper or in silk satin fabric on a plastic frame; joints in polished aluminium. System of spring balancing. The code refers to the luminaire's body only

| FEATURES              |           |                       |                  |
|-----------------------|-----------|-----------------------|------------------|
| Article Code:         | 0947010A  | Material:             | parchment paper, |
| Colour:               | Natural   |                       | aluminum, steel  |
| Installation:         | Table     | Series:               | Design           |
| DIMENSIONS            |           |                       |                  |
| Height:               | cm 66     | Max Extension Length: | cm 108           |
| Base Diameter:        | cm 23     | Impact Resistance:    | N/D              |
| Max Extension Height: | cm 75     | Glow Wire Test:       | N/D              |
| NOT INCLUDED SOURCES  |           |                       |                  |
| Category:             | HALO      | Class:                | А                |
| Number:               | 1         |                       |                  |
| Watt:                 | 46W       |                       |                  |
| Socket:               | E27       |                       |                  |
| ALTERNATIVE SOURCES   |           |                       |                  |
| Category:             | LED       |                       |                  |
| Number:               | 1         |                       |                  |
| Watt:                 | 8W        |                       |                  |
| Туре:                 | 2         |                       |                  |
| Socket:               | E27       |                       |                  |
| Class:                | А         |                       |                  |
| LUMINAIRE             |           |                       |                  |
| Watt:                 | 46W       |                       |                  |
| Voltage:              | 220V-240V |                       |                  |
| Notes                 |           |                       |                  |