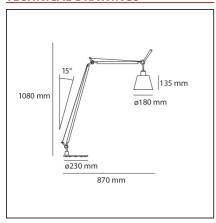

### **TECHNICAL DRAWINGS**

### **DIMENSIONS**

| Height: | cm 108 | Max Extension Length: | cm 87 |
|---------|--------|-----------------------|-------|
|         |        | Impact Resistance:    | N/D   |
|         |        | Glow Wire Test:       | N/D   |