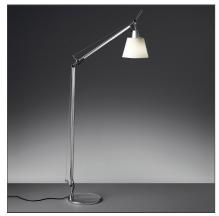

# **Tolomeo Basculante Reading Floor - Satin diffuser 180**

### **DESCRIPTION**

Cantilevered arms in polished aluminium; joint in polished aluminium; diffuser in silk satin fabric on a plastic frame. The code is referred to the body lamp only