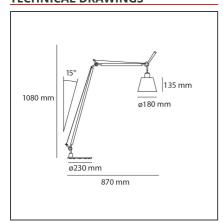

## **TECHNICAL DRAWINGS**

# **DIMENSIONS**

 Height:
 cm 108
 Max Extension Length:
 cm 87

 Impact Resistance:
 N/D

 Glow Wire Test:
 N/D