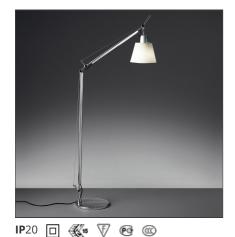

# **Tolomeo Basculante Reading Floor - Parchment diffuser 180**

#### **DESCRIPTION**

Cantilevered arms in polished aluminium; joint in polished aluminium; diffuser in parchment paper on a plastic frame. The code is referred to the body lamp only

# **FEATURES**

| Article Code: | A014600 | Material: | Aluminium,       |
|---------------|---------|-----------|------------------|
| Colour:       | Natural |           | parchment paper, |
| Installation: | Floor   |           | steel            |
|               |         | Series:   | Design           |
|               |         |           |                  |