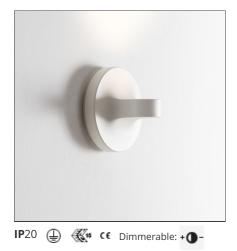

## **Tigia - Gloss white**

## DESCRIPTION

Tigia is a wall lamp with an elementary shape and a small size to meet the ADA standards, which provide for minimum protrusion; it is perfect for the American market, also for the base covering the J-box. Starting from the size constraints related to these functional traits, the optical unit was designed in view of ensuring appropriate light distribution into the environment with a very limited thickness. A high-power COB LED is fitted in the bottom of the lamps' body. An asymmetrical optical unit controls emission by opening towards the central part of the room. Tigia can be installed to obtain direct, rather than indirect illumination, yet ensuring very comfortable lighting. The body joins the functional elements together in a sober and softly elegant way.

| FEATURES                                                             |                                             |                                                               |                                                |
|----------------------------------------------------------------------|---------------------------------------------|---------------------------------------------------------------|------------------------------------------------|
| Article Code:<br>Colour:<br>Installation:<br>Environment:            | Gloss white<br>Wall<br>Indoor               | Material:<br>Series:<br>Emission:                             | Aluminium<br>Scenarios<br>Indirect             |
| DIMENSIONS                                                           |                                             |                                                               |                                                |
| Height:<br>Depth:                                                    | cm 13.5<br>cm 10                            | Glow Wire Test:                                               | 750                                            |
| INCLUDED SOURCES                                                     |                                             |                                                               |                                                |
| Category:<br>Number:<br>Watt:<br>Delivered lumens output (l<br>Tumo: | LED<br>1<br>14 W<br><b>m):</b> 1144 lm<br>0 | Color temperature (K):                                        | 3000 K                                         |
| Type:<br>Class:                                                      | A                                           |                                                               |                                                |
| LUMINAIRE                                                            |                                             |                                                               |                                                |
| Watt:<br>Voltage:                                                    | 14W<br>220-240V                             | Delivered lumens output (<br>CCT:<br>Efficiency:<br>Efficacy: | ( <b>Im):</b> 1144lm<br>3000K<br>82%<br>82lm/W |

CRI:

**Dimmable Typology:** 

90

Push