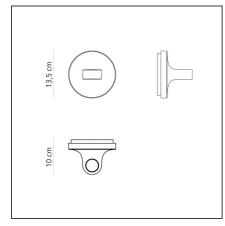

## **TECHNICAL DRAWINGS**

| FEATURES                                                             |                                             |                                                               |                                                |
|----------------------------------------------------------------------|---------------------------------------------|---------------------------------------------------------------|------------------------------------------------|
| Article Code:<br>Colour:<br>Installation:<br>Environment:            | Gloss white<br>Wall<br>Indoor               | Material:<br>Series:<br>Emission:                             | Aluminium<br>Scenarios<br>Indirect             |
| DIMENSIONS                                                           |                                             |                                                               |                                                |
| Height:<br>Depth:                                                    | cm 13.5<br>cm 10                            | Glow Wire Test:                                               | 750                                            |
| INCLUDED SOURCES                                                     |                                             |                                                               |                                                |
| Category:<br>Number:<br>Watt:<br>Delivered lumens output (l<br>Tumo: | LED<br>1<br>14 W<br><b>m):</b> 1144 lm<br>0 | Color temperature (K):                                        | 3000 K                                         |
| Type:<br>Class:                                                      | A                                           |                                                               |                                                |
| LUMINAIRE                                                            |                                             |                                                               |                                                |
| Watt:<br>Voltage:                                                    | 14W<br>220-240V                             | Delivered lumens output (<br>CCT:<br>Efficiency:<br>Efficacy: | ( <b>Im):</b> 1144lm<br>3000K<br>82%<br>82lm/W |