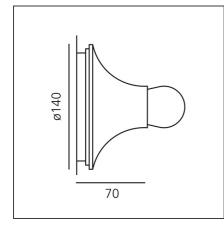

## **TECHNICAL DRAWINGS**

## **DESIGN BY**

Vico Magistretti

| FEATURES               |               |                        |               |
|------------------------|---------------|------------------------|---------------|
| Article Code:          | A048120       | Material:              | Polycarbonate |
| Colour:                | White         | Series:                | Design        |
| Installation:          | Wall, Ceiling | Area contract:         | Residential   |
| Environment:           | Indoor        | Emission:              | Direct        |
| DIMENSIONS             |               |                        |               |
|                        |               |                        |               |
| Width:                 | cm 7          |                        |               |
| NOT INCLUDED SOURCES   |               |                        |               |
| Category:              | HALO          | Color temperature (K): | 2800K         |
| Number:                | 1             |                        |               |
| Watt:                  | 30W           |                        |               |
| Socket:                | E27           |                        |               |
| ALTERNATIVE SOURCES    |               |                        |               |
| ALTERNATIVE SOUR       | CES           |                        |               |
| Category:              | LED           |                        |               |
| Number:                | 1             |                        |               |
| Watt:                  | 6W            |                        |               |
| Delivered lumens outpu |               |                        |               |
| Туре:                  | 2             |                        |               |
| Socket:                | E27           |                        |               |
| Class:                 | A             |                        |               |
| LUMINAIRE              |               |                        |               |
| Watt:                  | 30W           |                        |               |
| Voltage:               | 220V-240V     |                        |               |
| Notes                  |               |                        |               |
|                        |               |                        |               |