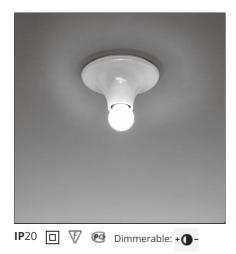

## **Teti White**

## **DESIGN BY**

Vico Magistretti

| FEATURES               |               |                        |               |
|------------------------|---------------|------------------------|---------------|
| Article Code:          | A048120       | Material:              | Polycarbonate |
| Colour:                | White         | Series:                | Design        |
| Installation:          | Wall, Ceiling | Area contract:         | Residential   |
| Environment:           | Indoor        | Emission:              | Direct        |
| DIMENSIONS             |               |                        |               |
|                        |               |                        |               |
| Width:                 | cm 7          |                        |               |
| NOT INCLUDED SOURCES   |               |                        |               |
| Category:              | HALO          | Color temperature (K): | 2800K         |
| Number:                | 1             |                        |               |
| Watt:                  | 30W           |                        |               |
| Socket:                | E27           |                        |               |
| ALTERNATIVE SOURCES    |               |                        |               |
| ALTERNATIVE SOUR       | CES           |                        |               |
| Category:              | LED           |                        |               |
| Number:                | 1             |                        |               |
| Watt:                  | 6W            |                        |               |
| Delivered lumens outpu |               |                        |               |
| Туре:                  | 2             |                        |               |
| Socket:                | E27           |                        |               |
| Class:                 | A             |                        |               |
| LUMINAIRE              |               |                        |               |
| Watt:                  | 30W           |                        |               |
| Voltage:               | 220V-240V     |                        |               |
| Notes                  |               |                        |               |
|                        |               |                        |               |