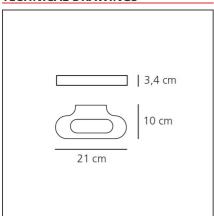

## **TECHNICAL DRAWINGS**

#### **DIMENSIONS**

Socket:

Duration (h):

 Length:
 cm 21
 Glow Wire Test:

 Width:
 cm 10

 Height:
 cm 3.4

R7s

2000h