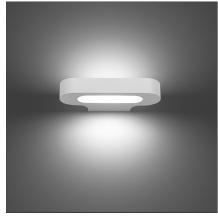

# **Talo Wall - White**

IP20  $\bigoplus$   $\bigoplus$   $\bigvee$   $\bigcirc$   $\bigcirc$   $\bigcirc$   $\bigcirc$  CE Dimmerable:  $+\bigcirc$   $\bigcirc$ 

#### **DESCRIPTION**

Wall lamp in painted die-cast aluminium. Dimmable.