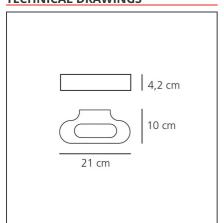

# **TECHNICAL DRAWINGS**

| FEATURES                                                  |                                      |                                             |                                                                                                |
|-----------------------------------------------------------|--------------------------------------|---------------------------------------------|------------------------------------------------------------------------------------------------|
| Article Code:<br>Colour:<br>Installation:<br>Environment: | 0615W20A<br>Silver<br>Wall<br>Indoor | Material:  Series: Area contract: Emission: | Aluminium,<br>methacrylate,<br>polycarbonate<br>Design<br>Hospitality, null<br>Direct/indirect |
| DIMENSIONS                                                |                                      |                                             |                                                                                                |
| Length:<br>Width:<br>Height:                              | cm 21<br>cm 10<br>cm 4.2             | Glow Wire Test:                             | 750°C                                                                                          |
| INCLUDED SOURCES                                          |                                      |                                             |                                                                                                |
| Category:<br>Number:<br>Watt:<br>Type:<br>Class:          | LED<br>1<br>20W<br>0<br>A            | Color temperature (K):<br>CRI:              | 2700K<br>90                                                                                    |
| LUMINAIDE                                                 |                                      |                                             |                                                                                                |