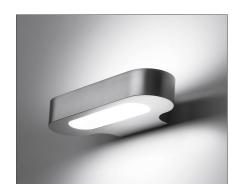

Talo wall LED - Silver 2700K





### **DESIGN BY**

Neil Poulton

# **DESCRIPTION**

# **TECHNICAL DRAWINGS**



| FEATURES                                                  |                                      |                                             |                                                                                                |
|-----------------------------------------------------------|--------------------------------------|---------------------------------------------|------------------------------------------------------------------------------------------------|
| Article Code:<br>Colour:<br>Installation:<br>Environment: | 0615W20A<br>Silver<br>Wall<br>Indoor | Material:  Series: Area contract: Emission: | Aluminium,<br>methacrylate,<br>polycarbonate<br>Design<br>Hospitality, null<br>Di