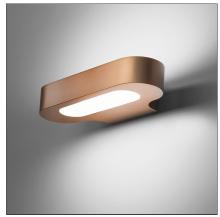

# Talo wall LED - Satin copper 3000K

## **DESCRIPTION**

### **TECHNICAL DRAWINGS**

**FEATURES** 

**Article Code:** 0615070A Material: Aluminium, Colour: Satin copper methacrylate, Installation: Wall polycarbonate **Environment:** Indoor Series: Design Hospitality, null Area contract: **Emission:** Direct/indirect