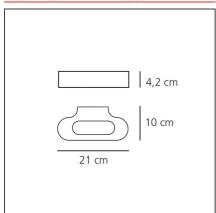

### **TECHNICAL DRAWINGS**

**FEATURES** 

**Article Code:** 0615070A Material: Aluminium, Colour: Satin copper methacrylate, Installation: Wall polycarbonate **Environment:** Indoor Series: Design Hospitality, null Area contract: **Emission:** Direct/indirect

**DIMENSIONS** 

Length: cm 21 **Glow Wire Test:** Width: cm 10 Height: cm 4.2

**INCLUDED SOURCES** 

Category: LED Color temperature (K): 3000K Number: 1 20W

Type: 0 Class: Α

Delivered lumens output (lm):1500lm