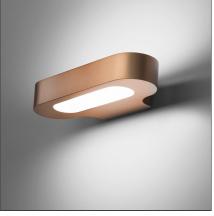

## Talo wall LED - Satin copper 2700K

IP20 (≟) (∰ ♥ @ @) Dimmerable: +**0**-

## DESCRIPTION