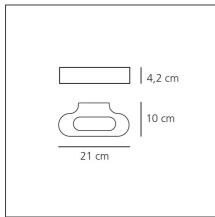

## TECHNICAL DRAWINGS

| Article Code:<br>Colour:<br>Installation:        | 0615W70A<br>Satin copper<br>Wall | Material:                                                      | Aluminium,<br>methacrylate,<br>polycarbonate   |
|--------------------------------------------------|----------------------------------|----------------------------------------------------------------|------------------------------------------------|
| nvironment:                                      | Indoor                           | Series:<br>Area contract:<br>Emission:                         | Design<br>Hospitality, null<br>Direct/indirect |
| DIMENSIONS                                       |                                  |                                                                |                                                |
| Length:<br>Nidth:<br>Height:                     | cm 21<br>cm 10<br>cm 4.2         | Glow Wire Test:                                                | 750°C                                          |
| INCLUDED SOURCES                                 |                                  |                                                                |                                                |
| Category:<br>Number:<br>Watt:<br>Type:<br>Class: | LED<br>1<br>20W<br>0<br>A        | Color temperature (K):<br>CRI:                                 | 2700K<br>90                                    |
| LUMINAIRE                                        |                                  |                                                                |                                                |
| Power Supply:                                    | Electronic                       | Delivered lumens output (lm):1344lm                            |                                                |
| Watt:<br>Voltage:                                | 20W<br>220V-240V                 | CCT:<br>Efficiency:<br>Efficacy:<br>CRI:<br>Dimmable Typology: | 2700K<br>80%<br>67.19lm/W<br>90<br>Push        |
|                                                  |                                  |                                                                |                                                |