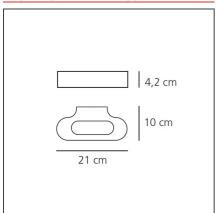

# **TECHNICAL DRAWINGS**

| FEATURES                                                  |                                               |                                             |                                                                                                |
|-----------------------------------------------------------|-----------------------------------------------|---------------------------------------------|------------------------------------------------------------------------------------------------|
| Article Code:<br>Colour:<br>Installation:<br>Environment: | 0615W30A<br>Polished chrome<br>Wall<br>Indoor | Material:  Series: Area contract: Emission: | Aluminium,<br>methacrylate,<br>polycarbonate<br>Design<br>Hospitality, null<br>Direct/indirect |
| DIMENSIONS                                                |                                               |                                             |                                                                                                |
| Length: Width: Height: INCLUDED SOURCES                   | cm 21<br>cm 10<br>cm 4.2                      | Glow Wire Test:                             | 750°C                                                                                          |
| Category:<br>Number:<br>Watt:<br>Type:<br>Class:          | LED<br>1<br>20W<br>0<br>A                     | Color temperature (K):<br>CRI:              | 2700K<br>90                                                                                    |
| Power Supply:                                             | Flectronic                                    | Delivered lumens output (lm):13///lm        |                                                                                                |