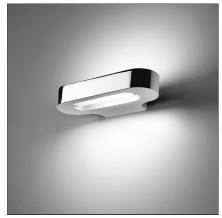

# PRODUCT DATA SHEET

# Talo wall LED - Polished chrome 2700K



# IP20 $\bigoplus$ $\bigoplus$ $\bigoplus$ $\bigvee$ $\bigcirc$ $\bigcirc$ Dimmerable: + $\bigcirc$ -

#### **DESIGN BY**

Neil Poulton

# **DESCRIPTION**

# **TECHNICAL DRAWINGS**



| FEATURES                                                  |                                               |                                             |                                                                                                |
|-----------------------------------------------------------|-----------------------------------------------|---------------------------------------------|------------------------------------------------------------------------------------------------|
| Article Code:<br>Colour:<br>Installation:<br>Environment: | 0615W30A<br>Polished chrome<br>Wall<br>Indoor