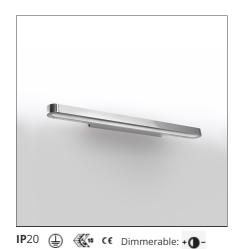

## Talo wall 60 LED Dimmable - Polished chrome

## **DESCRIPTION**

#### **TECHNICAL DRAWINGS**

| F | E/ | ١T١ | JR | ES |
|---|----|-----|----|----|
|   |    |     | _  |    |

| Article Code: | 1914050A        | Material:                              | Aluminium,                                     |
|---------------|-----------------|----------------------------------------|------------------------------------------------|
| Colour:       | Polished chrome |                                        | methacrylate,                                  |
| Installation: | Wall            |                                        | polycarbonate                                  |
| Environment:  | Indoor          | Series:<br>Area contract:<br>Emission: | Design<br>Hospitality, null<br>Direct/indirect |