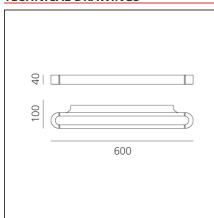

#### **TECHNICAL DRAWINGS**

| F | E/ | ١T١ | JR | ES |
|---|----|-----|----|----|
|   |    |     | _  |    |

| Article Code: | 1914050A        | Material:                              | Aluminium,                                     |
|---------------|-----------------|----------------------------------------|------------------------------------------------|
| Colour:       | Polished chrome |                                        | methacrylate,                                  |
| Installation: | Wall            |                                        | polycarbonate                                  |
| Environment:  | Indoor          | Series:<br>Area contract:<br>Emission: | Design<br>Hospitality, null<br>Direct/indirect |

## **DIMENSIONS**

 Length:
 cm 60

 Width:
 cm 10

 Height:
 cm 4