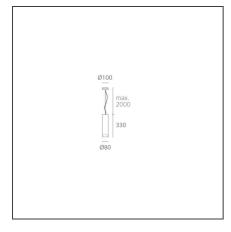

## **TECHNICAL DRAWINGS**

| FEATURES                                                         |                                                     |                      |                     |
|------------------------------------------------------------------|-----------------------------------------------------|----------------------|---------------------|
| Article Code:<br>Colour:<br>Installation:                        | M019120<br>Beige/White<br>Suspension                | Material:<br>Series: | Aluminium<br>Indoor |
| DIMENSIONS                                                       |                                                     |                      |                     |
| Height:<br>Weight:<br>Base Diameter:<br>Max Height from ceiling: | cm 33<br>kg 1<br>cm 10<br>cm 200                    | Glow Wire Test:      | 960                 |
| SOURCES NOT INCLUDED                                             |                                                     |                      |                     |
| Category:<br>Number:<br>Watt:<br>Type:<br>Socket:                | LED<br>1<br>4W<br>2<br>E27                          |                      |                     |
| LUMINAIRE                                                        |                                                     |                      |                     |
| Power Supply:                                                    | 220/240Vac 50/60H<br>electronic ballast<br>included | lz                   |                     |
| Trasformer availability:<br>Voltage:                             | Integrated<br>220V-240V                             |                      |                     |