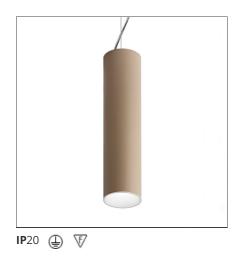

## Tagora Suspension 80 -Led GU10- Beige/White

## DESCRIPTION

Series of suspended luminaires available in 4 diameters (80 mm, 270 mm, 570 mm, 970 mm), using high-output LEDs, Retrofit LEDs. [Aluminium body available in different twocoloured versions: beige/white, grey/white, black/orange, black/vert and black/blue. [Steel suspension cables allowing quick adjustment, 2 metre length. [Tagora 80 and 270 offer a high-output spot light with aluminium optics. [Tagora 270 uses a proprietary system based[]on a hybrid combined lens and reflector optic. This system helps to create defined narrow beams using high-powered LED modules of large dimensions. [Tagora 570 and 970 come with a PMMA diffuser, offering a comfortable diffused light. LED versions use highoutput sources. [Integrated electronic power supply, dimmable or non-dimmable options, depending on the version. []Compliant with standard EN60598-1 and other specific standards.