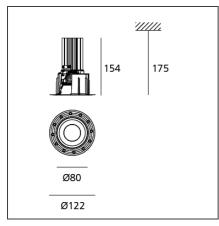

## **TECHNICAL DRAWINGS**

| FEATURES                                          |                              |                                                      |                          |
|---------------------------------------------------|------------------------------|------------------------------------------------------|--------------------------|
| Article Code:<br>Colour:<br>Installation:         | M020240<br>Green<br>Recessed | Material:<br>Series:                                 | Aluminium<br>Indoor      |
| DIMENSIONS                                        |                              |                                                      |                          |
| Weight:<br>Recessed depth:<br>SOURCES NOT INCLUD  | kg 0.3<br>cm 15.4            | Cutout diameter:<br>Cutout shape:<br>Glow Wire Test: | cm 9.2<br>Rounded<br>960 |
| Category:<br>Number:<br>Watt:<br>Type:<br>Socket: | LED<br>1<br>4W<br>2<br>E27   |                                                      |                          |
| LUMINAIRE                                         |                              |                                                      |                          |
| Voltage:                                          | 220V-240V                    |                                                      |                          |