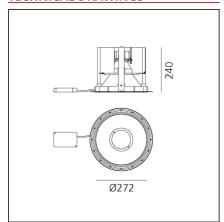

### **TECHNICAL DRAWINGS**

| Article Code:   | M250731  | Material:        | Aluminium |
|-----------------|----------|------------------|-----------|
| Colour:         | Blue     | Series:          | Indoor    |
| Installation:   | Recessed |                  |           |
|                 |          |                  |           |
| DIMENSIONS      |          |                  |           |
| Weight:         | kg 3.8   | Cutout diameter: | cm 29.2   |
| Recessed depth: | cm 24    | Cutout shape:    | Rounded   |
| -               |          | Glow Wire Test:  | 750       |