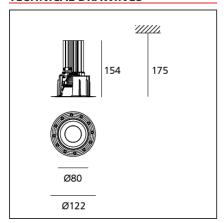

### **TECHNICAL DRAWINGS**

#### **FEATURES**

| Article Code:<br>Colour:<br>Installation:        | AB00416<br>Orange<br>Recessed | Material:<br>Series:                                                | Aluminium<br>Indoor                             |
|--------------------------------------------------|-------------------------------|---------------------------------------------------------------------|-------------------------------------------------|
| DIMENSIONS                                       |                               |                                                                     |                                                 |
| Height:<br>Weight:<br>Recessed depth:            | cm 15.4<br>kg 0.3<br>cm 17.5  | Cutout diameter:<br>Cutout shape:<br>Glow Wire Test:                | cm 9.2<br>Rounded<br>960                        |
| INCLUDED SOURCES                                 |                               |                                                                     |                                                 |
| Category:<br>Number:<br>Watt:<br>Type:<br>Class: | LED<br>1<br>14W<br>0<br>A     | Color temperature (K):<br>Color Tolerance:<br>CRI:<br>Service Life: | 4000K<br>MacAdam 3SDCM<br>90<br>L70 (6K) 60000h |