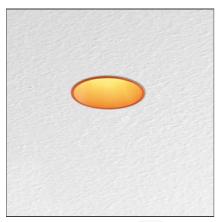

# Tagora Incasso 80 - Led 4000K - 36° - Orange

IP20 ♠ C€ Dimmerable: +①-

### **DESCRIPTION**

Series of ceiling mounted luminaires available in 4 diameters (80 mm, 270 mm, 570 mm, 970 mm), using high-output LEDs, Retrofit LEDs. 

Consists of a trimless recessed frame fitted into the ceiling and an optical unit with an aluminium body painted in a range of colours: beige/white, grey/white, black/orange, black/vert and black/blue. DTagora 80 and 270 offer a on a hybrid combined lens and reflector optic. This system helps to create defined narrow beams using high-powered LED modules of large dimensions. 