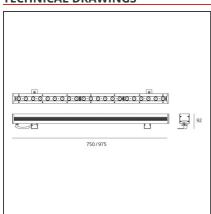

# **TECHNICAL DRAWINGS**

#### **DIMENSIONS**

**Length:** cm 97.5 **Height:** cm 9.2