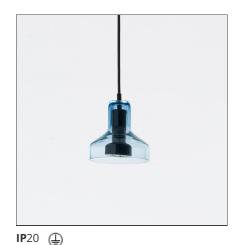

# Stablight "A" - Aquamarine

**DESIGN BY** 

Arik Levy

#### **DESCRIPTION**

The Stab light are produced with very traditional bohemian handblowing technology. Its handblowing to wooden moulds. The moulds are produced by hand as well, from hard and wet wood. The glass masters are using glass blowing pipe as basic instrument, gathering several layers of glass in variouse colors and by mouth blowing and shaping with hand tools prepares shape which is very close to the moulds shape. In final stage the glass masters puts the pre-shaped hot glass into the mould and finish the piece to the final shape, which is given by exact form of the mould. After the "hotshop" production phase the vases are finished on cutting shop, where additional parts are cutted out and surface is polished to high gloss. This production process stays on extraordinary skills of glass masters, who are passing their experience from generation to generation.

#### **FEATURES**

Article Code:DAL0027M14Material:blown glass, metalColour:AquamarineSeries:ScenariosInstallation:Suspension

Indoor