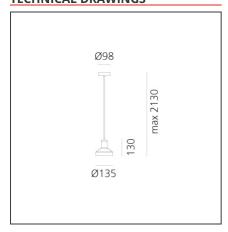

### **TECHNICAL DRAWINGS**

#### **DIMENSIONS**

**Environment:** 

Height:cm 13Base Diameter:cm 10Max Extension Height:cm 200