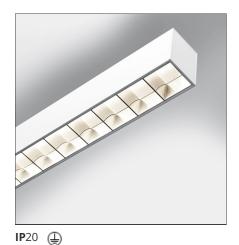

#### **DESCRIPTION**

Smart Office is a suspension appliance designed for office premises to ensure excellent performance with utmost simplicity. While its look, characterized by a lamellar optical unit, recalls traditional fluorescent suspension appliances, its heart encloses an advanced LED technology. An innovative optical study produces a very uniform light, without multiple shades or spots and without glaring (UGR <19, luminance < 3000 cd/m2 at 65°), yet ensuring a high yield. The light emitted by a LED strip is controlled by a mixing chamber before being emitted through a traditional lamellar optical unit.