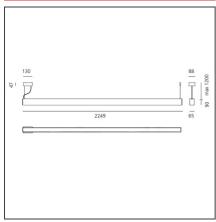

#### **TECHNICAL DRAWINGS**

#### **DIMENSIONS**

 Length:
 cm 225

 Width:
 cm 6.5

 Height:
 cm 9

 Base Length:
 cm 13

 Base Width:
 cm 8.8

 Max Height from ceiling:
 cm 120