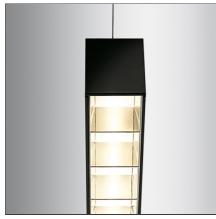

### **DESCRIPTION**

Smart Office is a suspension appliance designed for office premises to ensure excellent performance with utmost simplicity. While its look, characterized by a lamellar optical unit, recalls traditional fluorescent suspension appliances, its heart encloses an advanced LED technology. An innovative optical study produces a very uniform light, without multiple shades or spots and without glaring (UGR <19, luminance < 3000 cd/m2 at 65°), yet ensuring a high yield. The light emitted by a LED strip is controlled by a mixing chamber before being emitted through a traditional lamellar optical unit.

## **FEATURES**

Article Code: AG05104
Colour: Black
Installation: Suspension
Environment: Indoor