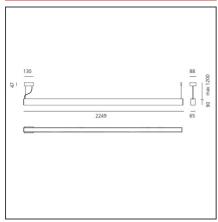

# **TECHNICAL DRAWINGS**

### **DIMENSIONS**

 Length:
 cm 225

 Width:
 cm 6.5

 Height:
 cm 9

 Base Length:
 cm 13

 Base Width:
 cm 8.8

 Max Height from ceiling:
 cm 120