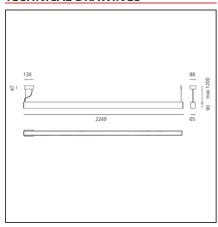

#### **TECHNICAL DRAWINGS**

#### **FEATURES**

**Base Length:** 

**Base Width:** 

**LUMINAIRE** 

Watt:

| Article Code:<br>Colour:<br>Installation:<br>Environment: | AG07604<br>Black<br>Suspension<br>Indoor | Series: | Indoor |
|-----------------------------------------------------------|------------------------------------------|---------|--------|
| DIMENSIONS                                                |                                          |         |        |
| Length:                                                   | cm 225                                   |         |        |
| Width:                                                    | cm 6.5                                   |         |        |
| Height:                                                   | cm 9                                     |         |        |

cm 13

cm 8.8

cm 120

76W