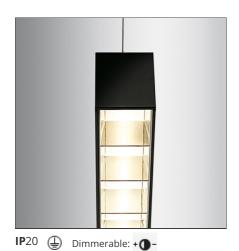

### **Smart Office Controlled Emission 2249mm 4000K DALI Black**

#### **DESCRIPTION**

Smart Office is a suspension appliance designed for office premises to ensure excellent performance with utmost simplicity. While its look, characterized by a lamellar optical unit, recalls traditional fluorescent suspension appliances, its heart encloses an advanced LED technology. An innovative optical study produces a very uniform light, without multiple shades or spots and without glaring (UGR <19, luminance < 3000 cd/m2 at 65°), yet ensuring a high yield. The light emitted by a LED strip is controlled by a mixing chamber before being emitted through a traditional lamellar optical unit.

#### **FEATURES**

**Base Length:** 

**Base Width:** 

**LUMINAIRE** 

Watt:

| Article Code:<br>Colour:<br>Installation:<br>Environment: | AG07604<br>Black<br>Suspension<br>Indoor | Series: | Indoor |
|-----------------------------------------------------------|------------------------------------------|---------|--------|
| DIMENSIONS                                                |                                          |         |        |
| Length:                                                   | cm 225                                   |         |        |
| Width:                                                    | cm 6.5                                   |         |        |
| Height:                                                   | cm 9                                     |         |        |