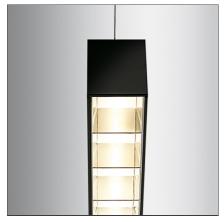

## DESCRIPTION

Smart Office is a suspension appliance designed for office premises to ensure excellent performance with utmost simplicity. While its look, characterized by a lamellar optical unit, recalls traditional fluorescent suspension appliances, its heart encloses an advanced LED technology. An innovative optical study produces a very uniform light, without multiple shades or spots and without glaring (UGR <19, luminance < 3000 cd/m2 at 65°), yet ensuring a high yield. The light emitted by a LED strip is controlled by a mixing chamber before being emitted through a traditional lamellar optical unit.