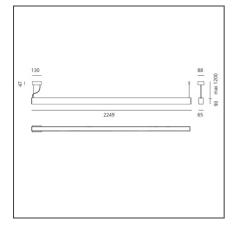

## **TECHNICAL DRAWINGS**

| FEATURES                                                                                |                                                       |                                                                         |                                                       |
|-----------------------------------------------------------------------------------------|-------------------------------------------------------|-------------------------------------------------------------------------|-------------------------------------------------------|
| Article Code:<br>Colour:<br>Installation:<br>Environment:                               | AG05004<br>Black<br>Suspension<br>Indoor              | Series:                                                                 | Indoor                                                |
| DIMENSIONS                                                                              |                                                       |                                                                         |                                                       |
| Length:<br>Width:<br>Height:<br>Base Length:<br>Base Width:<br>Max Height from ceiling: | cm 225<br>cm 6.5<br>cm 9<br>cm 13<br>cm 8.8<br>cm 120 |                                                                         |                                                       |
| INCLUDED SOURCES                                                                        |                                                       |                                                                         |                                                       |
| Category:<br>Number:<br>Watt:<br>Type:<br>Class:                                        | LED<br>1<br>81W<br>0<br>A                             | Color temperature (K):                                                  | 3000K                                                 |
| LUMINAIRE                                                                               |                                                       |                                                                         |                                                       |
| Watt:                                                                                   | 81W                                                   | Delivered lumens output (lr<br>CCT:<br>Efficiency:<br>Efficacy:<br>CRI: | <b>n):</b> 8662lm<br>3000K<br>76%<br>106.94lm/W<br>80 |