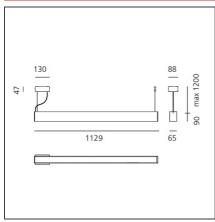

## **TECHNICAL DRAWINGS**

### **DIMENSIONS**

 Length:
 cm 113

 Width:
 cm 6.5

 Height:
 cm 9

 Base Length:
 cm 13

 Base Width:
 cm 8.8

 Max Height from ceiling:
 cm 120