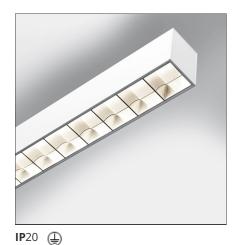

### **DESCRIPTION**

Smart Office is a suspension appliance designed for office premises to ensure excellent performance with utmost simplicity. While its look, characterized by a lamellar optical unit, recalls traditional fluorescent suspension appliances, its heart encloses an advanced LED technology. An innovative optical study produces a very uniform light, without multiple shades or spots and without glaring (UGR <19, luminance < 3000 cd/m2 at 65°), yet ensuring a high yield. The light emitted by a LED strip is controlled by a mixing chamber before being emitted through a traditional lamellar optical unit.