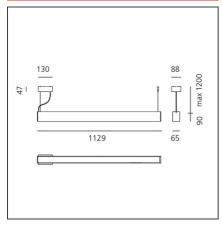

### **TECHNICAL DRAWINGS**

#### **DIMENSIONS**

Length: cm 113 Width: cm 6.5 Height: cm 9 **Base Length:** cm 13 **Base Width:** cm 8.8 Max Height from ceiling: cm 120