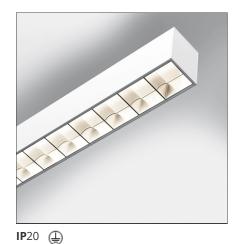

#### **DESCRIPTION**

Smart Office is a suspension appliance designed for office premises to ensure excellent performance with utmost simplicity. While its look, characterized by a lamellar optical unit, recalls traditional fluorescent suspension appliances, its heart encloses an advanced LED technology. An innovative optical study produces a very uniform light, without multiple shades or spots and without glaring (UGR <19, luminance < 3000 cd/m2 at 65°), yet ensuring a high yield. The light emitted by a LED strip is controlled by a mixing chamber before being emitted through a traditional lamellar optical unit.

#### **FEATURES**

Article Code: AG00001 Colour: White Installation: Suspension **Environment:** Indoor