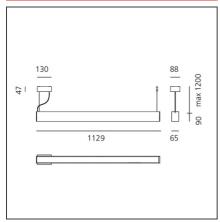

### **DIMENSIONS**

 Length:
 cm 113

 Width:
 cm 6.5

 Height:
 cm 9

 Base Length:
 cm 13

 Base Width:
 cm 8.8

 Max Height from ceiling:
 cm 120