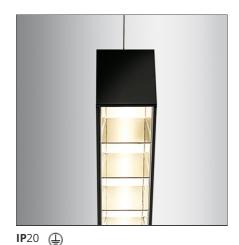

### **DESCRIPTION**

Smart Office is a suspension appliance designed for office premises to ensure excellent performance with utmost simplicity. While its look, characterized by a lamellar optical unit, recalls traditional fluorescent suspension appliances, its heart encloses an advanced LED technology. An innovative optical study produces a very uniform light, without multiple shades or spots and without glaring (UGR <19, luminance < 3000 cd/m2 at 65°), yet ensuring a high yield. The light emitted by a LED strip is controlled by a mixing chamber before being emitted through a traditional lamellar optical unit.