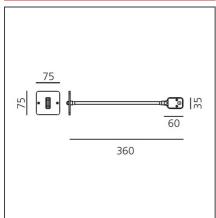

#### **TECHNICAL DRAWINGS**

| - |    | -  | 100 | -  |
|---|----|----|-----|----|
| ы | ĿΑ | ЛU | JK  | ES |

| Article Code: |       | Material: | Aluminum, steel,  |
|---------------|-------|-----------|-------------------|
| Colour:       | White |           | ABS, methacrylate |
| Installation: | Wall  | Series:   | Scenarios         |
|               |       |           |                   |

#### **DIMENSIONS**

| Length:      | cm 36  | Cutout shape: | Squared |
|--------------|--------|---------------|---------|
| Base Length: | cm 7.5 |               |         |
| Base Width:  | cm 7.5 |               |         |