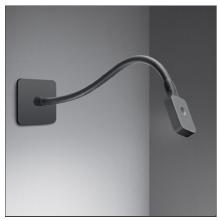

### **DESCRIPTION**

Light fixture with high-performance LED light sources, composed by a head with touch dim, flexible arm, wall plate. Materials: Head in injection mould of aluminium, flexible arm in harmonic iron with silicone sleeve, wall bracket in ABS plastic, lens in PMMA. Specification: Integrated driver.