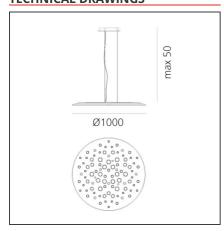

### **TECHNICAL DRAWINGS**

#### **DIMENSIONS**

**Base Diameter:** cm 30 **Max Height from ceiling:** cm 200