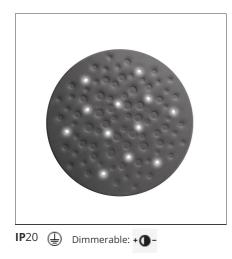

## Silent Field 2.0 - Direct + Indirect - 3000K - Black

## DESIGN BY

Carlotta de Bevilacqua, Laura Pessoni

| FEATURES                                                  |                                           |                                                   |                                             |
|-----------------------------------------------------------|-------------------------------------------|---------------------------------------------------|---------------------------------------------|
| Article Code:<br>Colour:<br>Installation:<br>Environment: | 1013030A<br>Black<br>Suspension<br>Indoor | Series:                                           | Design, Indoor, 2018<br>Artemide Collection |
| DIMENSIONS                                                |                                           |                                                   |                                             |
| Base Diameter:<br>Max Height from ceiling:                | cm 30<br>cm 200                           |                                                   |                                             |
| INCLUDED SOURCES                                          |                                           |                                                   |                                             |
| Category:<br>Number:<br>Watt:<br>Type:<br>Class:          | LED<br>1<br>37W<br>0<br>A                 | Color temperature (K):                            | 3000K                                       |
| Category:<br>Number:<br>Watt:<br>Type:<br>Class:          | LED<br>1<br>35W<br>0<br>A                 | Color temperature (K):                            | 3000K                                       |
| LUMINAIRE                                                 |                                           |                                                   |                                             |
| Watt:                                                     | 75W                                       | Delivered lumens output (lm):5276lm<br>CCT: 3000K |                                             |