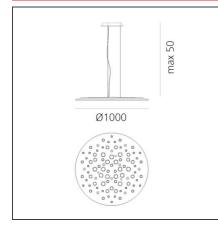

## **TECHNICAL DRAWINGS**

## DESIGN BY

Carlotta de Bevilacqua, Laura Pessoni

| FEATURES                                                  |                                           |                                                   |                                             |
|-----------------------------------------------------------|-------------------------------------------|---------------------------------------------------|---------------------------------------------|
| Article Code:<br>Colour:<br>Installation:<br>Environment: | 1013030A<br>Black<br>Suspension<br>Indoor | Series:                                           | Design, Indoor, 2018<br>Artemide Collection |
| DIMENSIONS                                                |                                           |                                                   |                                             |
| Base Diameter:<br>Max Height from ceiling:                | cm 30<br>cm 200                           |                                                   |                                             |
| INCLUDED SOURCES                                          |                                           |                                                   |                                             |
| Category:<br>Number:<br>Watt:<br>Type:<br>Class:          | LED<br>1<br>37W<br>0<br>A                 | Color temperature (K):                            | 3000K                                       |
| Category:<br>Number:<br>Watt:<br>Type:<br>Class:          | LED<br>1<br>35W<br>0<br>A                 | Color temperature (K):                            | 3000K                                       |
| LUMINAIRE                                                 |                                           |                                                   |                                             |
| Watt:                                                     | 75W                                       | Delivered lumens output (lm):5276lm<br>CCT: 3000K |                                             |