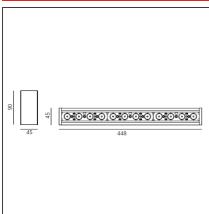

## **TECHNICAL DRAWINGS**

#### **DIMENSIONS**

| Length: | cm 44.8 |
|---------|---------|
| Width:  | cm 4.5  |
| Height: | cm 9    |