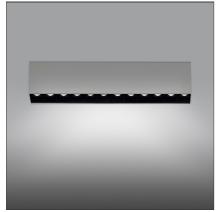

# Sharp SMD - 33W 54° 4000K Silver

#### **DESCRIPTION**

High-efficiency patented optical system that combines polynomial perspective to an element that shields geometrically the angle of vision of the beam. High uniformity of illumination and full emission control. Complete absence of possible light flaws as stains and multi-shadows. Recessed depth 60 mm. Suitable for a ceiling of 1 to 25 mm. Available in trim versions, trimless and SMD.

#### **FEATURES**

| Article Code: | AF81505 |
|---------------|---------|
| Colour:       | Silver  |
| Installation: | Ceiling |
| Environment:  | Indoor  |
|               |         |